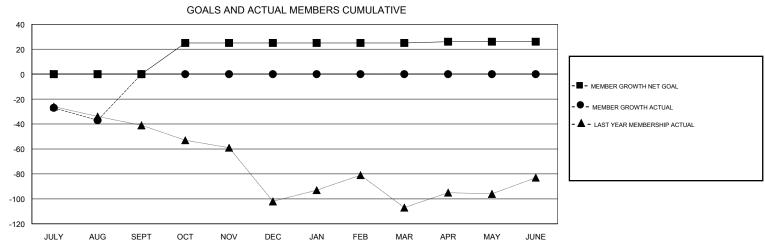

## MONTHLY MEMBERSHIP PROGRESS REPORT

District 19 D

Results as of: 08/31/2017

MEMBER GROWTH

ACTUAL

0

0

0

## **LOCATION WASHINGTON**

OCT/NOV/DEC

JAN/FEB/MAR

APR/MAY/JUNE

| GMT: GORDON   | ZIEGLER       |             | ATION WASHINGTON |               |                           |                   |
|---------------|---------------|-------------|------------------|---------------|---------------------------|-------------------|
| Clubs         |               |             |                  | Members       |                           |                   |
|               | RESULTS FOI   | R 2017-2018 |                  |               | RESULTS                   | FOR 2017-2018     |
| QUARTER       | NEW CLUB GOAL | NEW CLUBS   | DROPPED CLUBS    | QUARTER       | MEMBER GROWTH NET<br>GOAL | MEMBER GI<br>ACTU |
| JULY/AUG/SEPT | 0             | 0           | 0                | JULY/AUG/SEPT | 0                         | 10                |